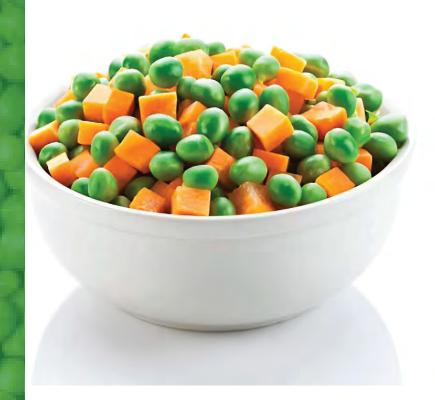

#### PEAS & CARROTS

weight

(400g/1- 2.5- 10 kg)

2600 Box

#### SEASON

From: Dec till Mar