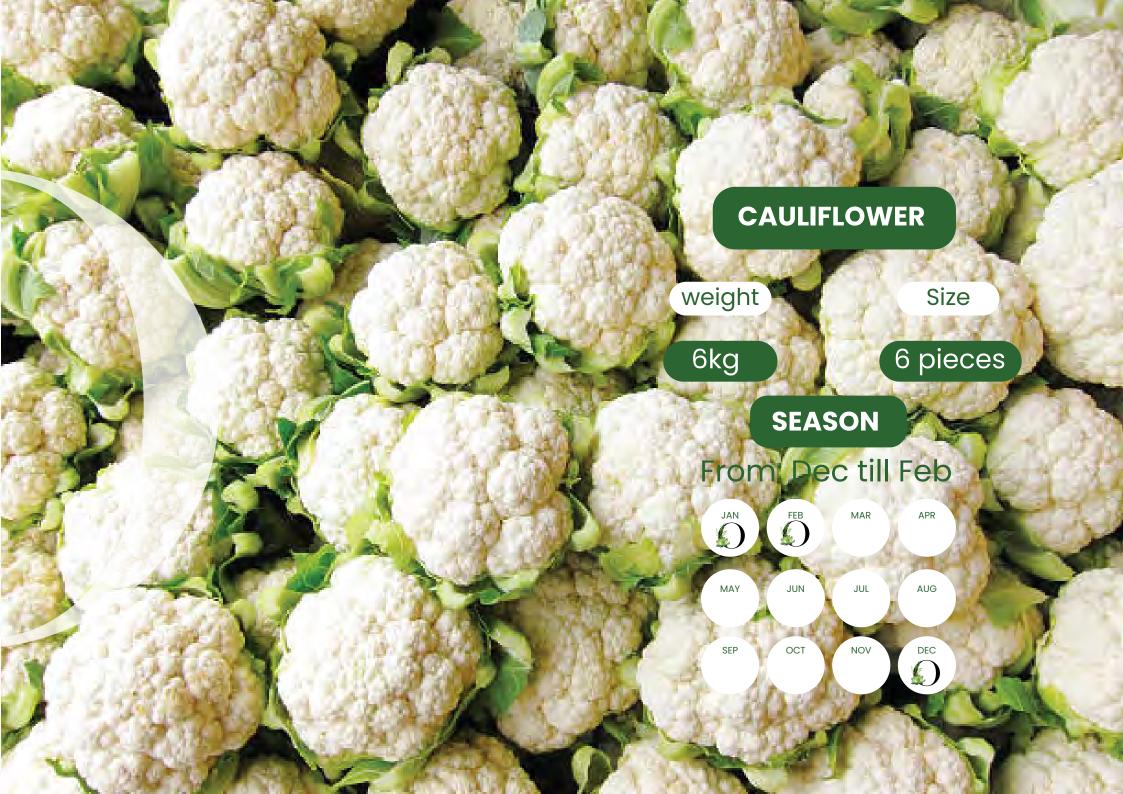

oducts are sustainably grown without harmful chemicals, providing delicious and nutritious produce for a better and healthier planet.

**Quality**: We control each process, from plantation to delivery, ensuring traceable high-quality products that adhere to the highest international standards of freshness, safety, and authenticity.

**Customer Satisfaction**: Our professional team prioritizes maintaining mutual trust and long-term partnerships.

**Experience of Excellence**: For over 8 years, we have strived for excellence in all aspects of operations, serving more than 20 countries worldwide.

**One Stop Shop**: Offering a diverse range of products to international markets all year round, with exceptional value and meeting the highest quality and safety requirements.





















































#### **GREEN BEANS**

weight

Size

(400g/1- 2.5- 10 kg)

2600 Box

#### SEASON

From: Apr till Jul From: Oct till Dec

























#### PEAS & CARROTS

weight

(400g/1- 2.5- 10 kg)

2600 Box

#### SEASON

From: Dec till Mar



























### MIXED VEGTABLES

weight

Size

(400g/1- 2.5- 10 kg)

2600 Box

#### **SEASON**

From: Sep till Apr

























#### MULUKHIYAH

weight

Size

(400g/1- 2.5- 10 kg)

2600 Box

# SEASON

From: Jul till Sep













# OKRA

weight

(400g/1- 2.5- 10 kg)

2600 Box

# SEASON

From: Jun till Oct



























# SPINACH

weight

Size

(400g/1- 2.5- 10 kg)

2600 Box

### SEASON

































# BROCCOLI

weight

Size

(400g/1- 2.5- 10 kg)

2600 Box

# SEASON