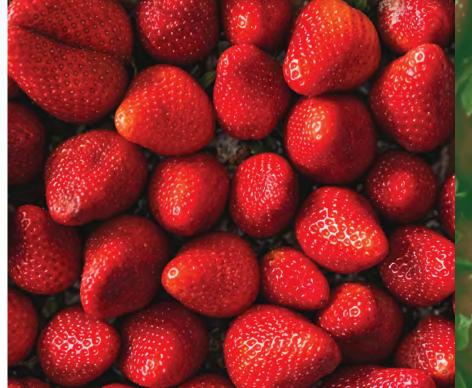

#### **STRAWBERRY**

weight

Size

(400g/1- 2.5- 10 kg)

2600 Box

#### SEASON

From: Feb till Jul