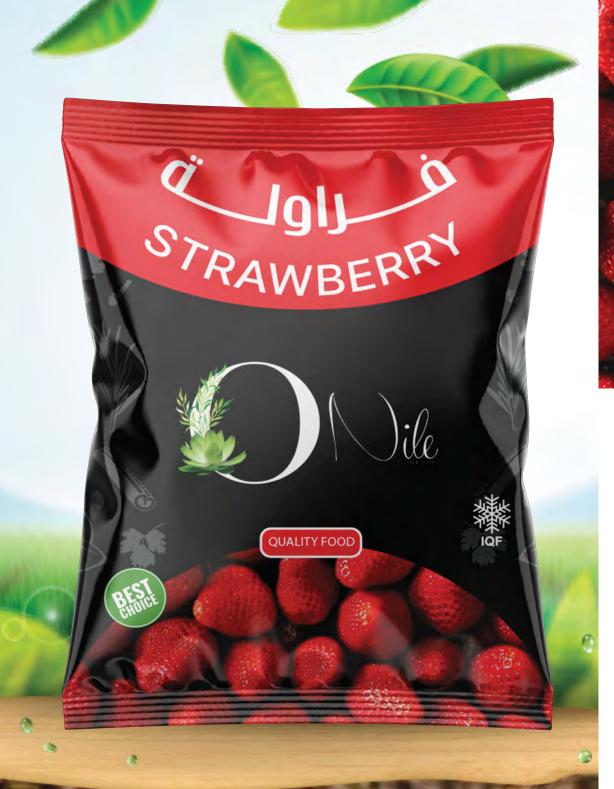

#### **STRAWBERRY**

weight

Size

(400g/1- 2.5- 10 kg)

2600 Box

#### SEASON

From: Feb till Jul