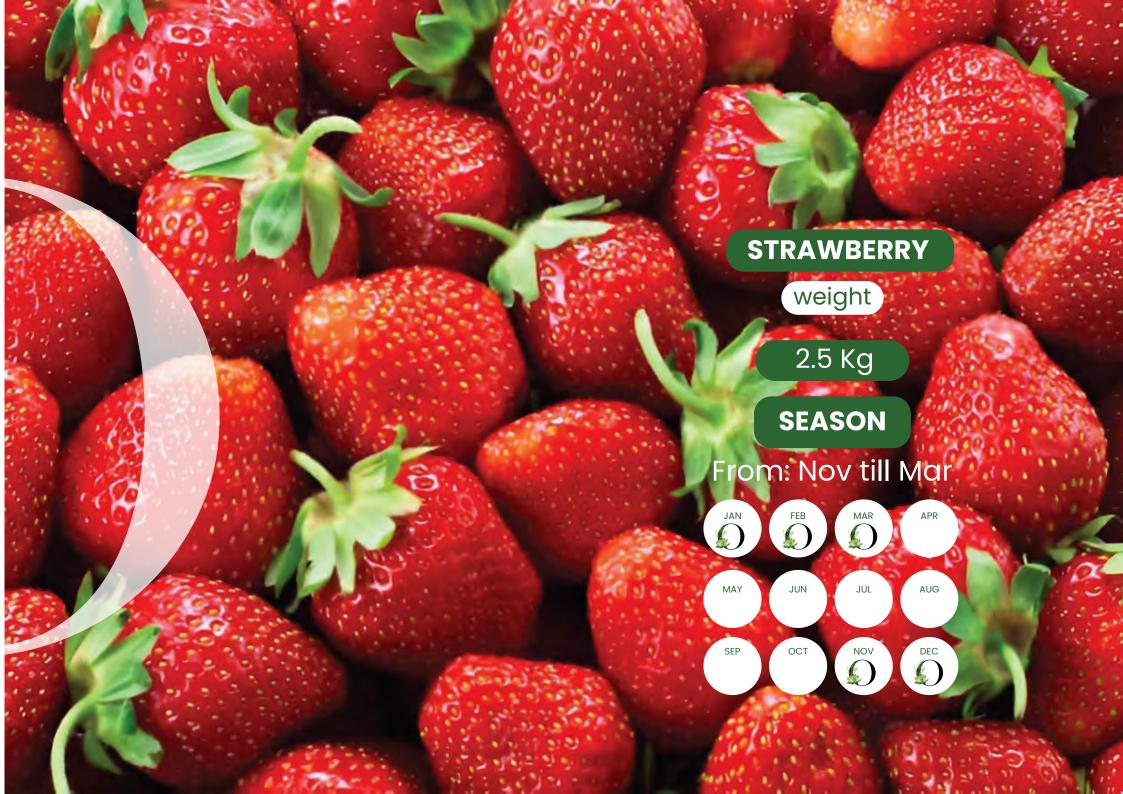

#### **STRAWBERRY**

weight

Size

(400g/1- 2.5- 10 kg)

2600 Box

#### SEASON

From: Feb till Jul