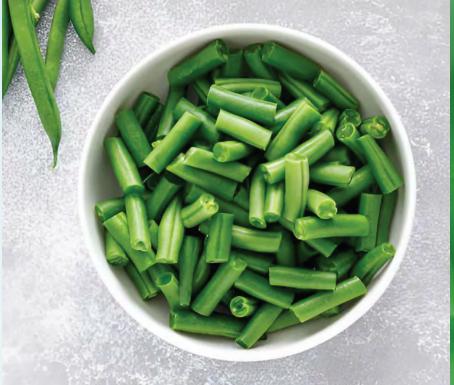

#### **GREEN BEANS**

weight

Size

(400g/1- 2.5- 10 kg)

2600 Box

#### SEASON

From: Apr till Jul From: Oct till Dec