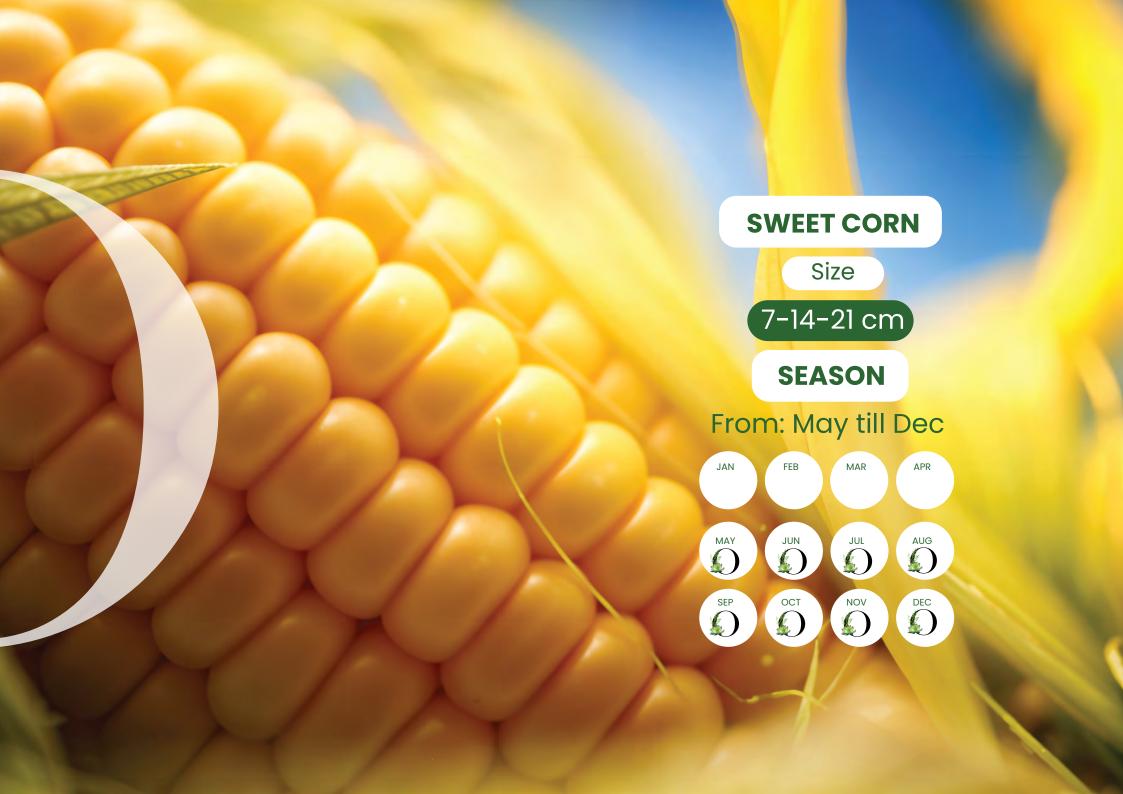

#### SWEET CORN

weight

Size

(400g/1- 2.5- 10 kg)

2600 Box

#### **SEASON**

From: Jul till Sep