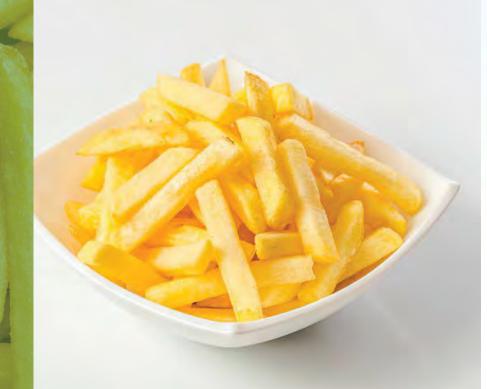

### MIXED VEGTABLES

weight

Size

(400g/1- 2.5- 10 kg)

2600 Box

#### **SEASON**

From: Sep till Apr

























#### MULUKHIYAH

weight

Size

(400g/1- 2.5- 10 kg)

2600 Box

# SEASON

From: Jul till Sep













# OKRA

weight

(400g/1- 2.5- 10 kg)

2600 Box

# SEASON

From: Jun till Oct



























# SPINACH

weight

Size

(400g/1- 2.5- 10 kg)

2600 Box

### SEASON

































# BROCCOLI

weight

Size

(400g/1- 2.5- 10 kg)

2600 Box

# SEASON

From: Jan till May

























### CAULFLOWER

weight

Size

(400g/1- 2.5- 10 kg)

2600 Box

#### SEASON





























#### SWEET CORN

weight

Size

(400g/1- 2.5- 10 kg)

2600 Box

#### **SEASON**

From: Jul till Sep



























### FRENCH FRIES

weight

2.5 kg

9\*9

# SEASON From: JAN till JUL



























#### **STRAWBERRY**

weight

Size

(400g/1- 2.5- 10 kg)

2600 Box

#### SEASON

From: Feb till Jul

























# **BANANA**

weight

Size

(400g/1- 2.5- 10 kg)

2600 Box

### SEASON































#### MANGO

weight

Size

(400g/1- 2.5- 10 kg)

2600 Box

#### SEASON































# **OUR BRANDS**









LETS DISCUSS YOUR BUSINESS NEEDS, FEEL FREE TO CONTACT US AT

+201016118010 | +201002558598 WWW.O-NILE.COM | INFO@O-NILE.COM

ADDRESS 1: 38 HESHAM LABEEB STREET, CAIRO, EGYPT

ADDRESS 2: 6 MILLION INDUSTRUAL AREA, 10TH OF RAMADAN CITY, SHARKYA, EGYPT