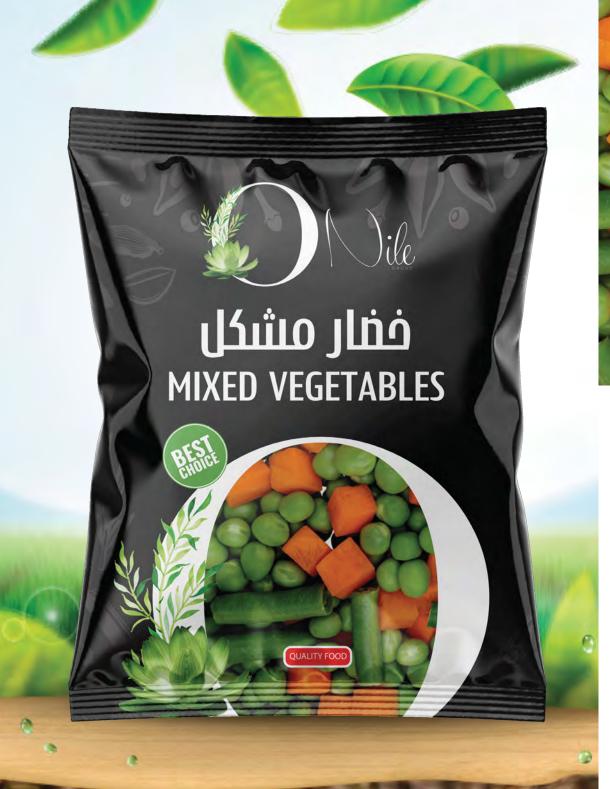

### MIXED VEGTABLES

weight

Size

(400g/1- 2.5- 10 kg)

2600 Box

#### **SEASON**

From: Sep till Apr