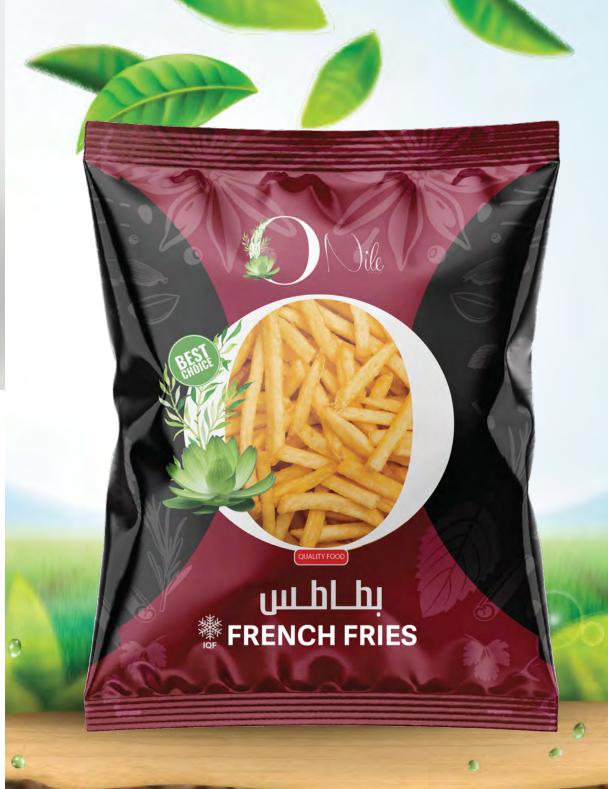

### **SEASON**

From: Sep till Apr

























#### MULUKHIYAH

weight

Size

(400g/1- 2.5- 10 kg)

2600 Box

# SEASON

From: Jul till Sep













# OKRA

weight

(400g/1- 2.5- 10 kg)

2600 Box

# SEASON

From: Jun till Oct



























# SPINACH

weight

Size

(400g/1- 2.5- 10 kg)

2600 Box

### SEASON

































# BROCCOLI

weight

Size

(400g/1- 2.5- 10 kg)

2600 Box

# SEASON

From: Jan till May

























### CAULFLOWER

weight

Size

(400g/1- 2.5- 10 kg)

2600 Box

#### SEASON





























#### SWEET CORN

weight

Size

(400g/1- 2.5- 10 kg)

2600 Box

#### **SEASON**

From: Jul till Sep



























### FRENCH FRIES

weight

2.5 kg

9\*9

# SEASON From: JAN till JUL



























#### **STRAWBERRY**

weight

Size

(400g/1- 2.5- 10 kg)

2600 Box

#### SEASON

From: Feb till Jul

























# **BANANA**

weight

Size

(400g/1- 2.5- 10 kg)

2600 Box

### SEASON































#### MANGO

weight

Size

(400g/1- 2.5- 10 kg)

2600 Box

#### SEASON































# **OUR BRANDS**









LETS DISCUSS YOUR BUSINESS NEEDS, FEEL FREE TO CONTACT US AT

+201016118010 | +201002558598 WWW.O-NILE.COM | INFO@O-NILE.COM

ADDRESS 1: 38 HESHAM LABEEB STREET, CAIRO, EGYPT

ADDRESS 2: 6 MILLION INDUSTRUAL AREA, 10TH OF RAMADAN CITY, SHARKYA, EGYPT