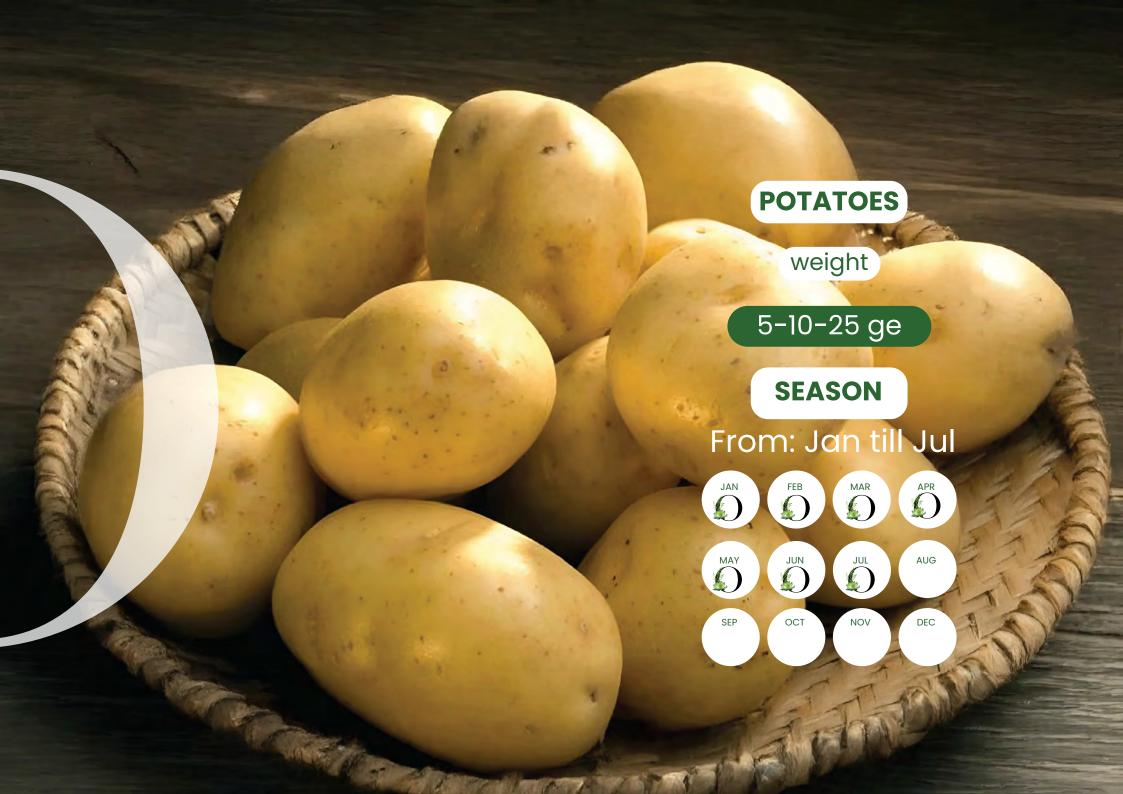

#### **GREEN BEANS**

weight

Size

(400g/1- 2.5- 10 kg)

2600 Box

#### SEASON

From: Apr till Jul From: Oct till Dec