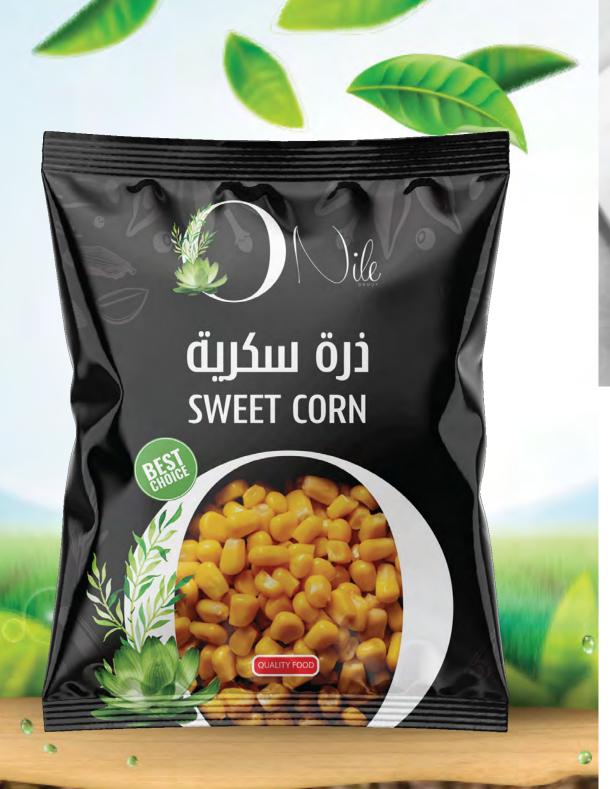

#### SWEET CORN

weight

Size

(400g/1- 2.5- 10 kg)

2600 Box

#### **SEASON**

From: Jul till Sep