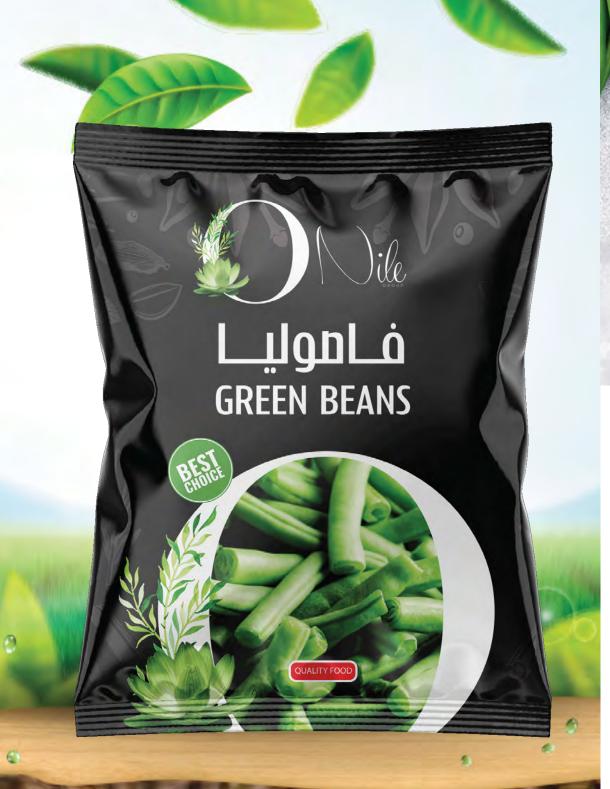

#### **GREEN BEANS**

weight

Size

(400g/1- 2.5- 10 kg)

2600 Box

#### SEASON

From: Apr till Jul From: Oct till Dec