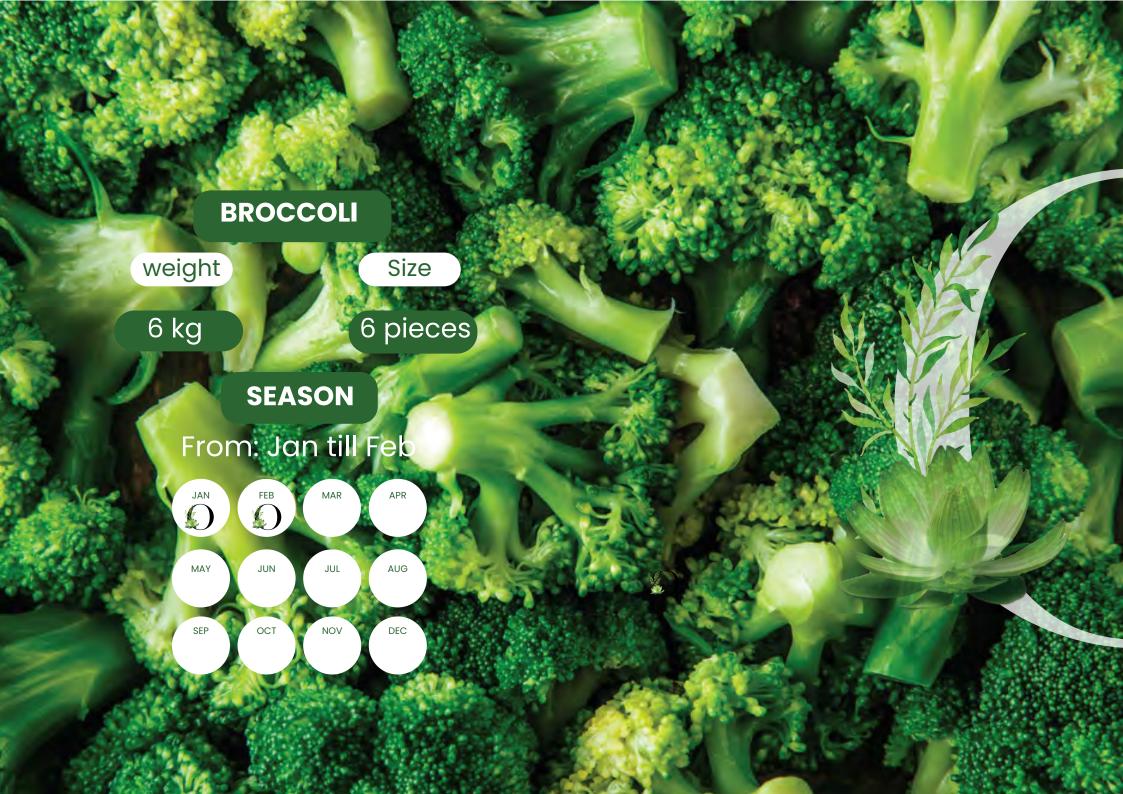

# BROCCOLI

weight

Size

(400g/1- 2.5- 10 kg)

2600 Box

# SEASON

From: Jan till May