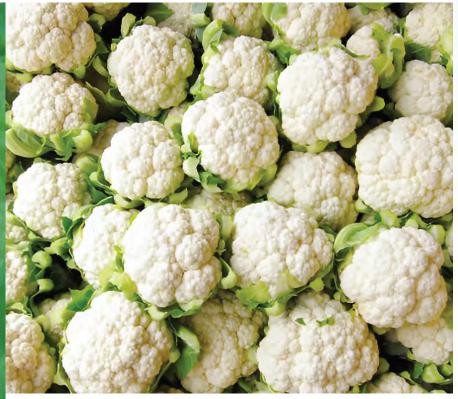

BEANS**

weight

Size

(400g/1- 2.5- 10 kg)

2600 Box

#### SEASON

From: Apr till Jul From: Oct till Dec

























#### PEAS & CARROTS

weight

(400g/1- 2.5- 10 kg)

2600 Box

#### SEASON

From: Dec till Mar



























### MIXED VEGTABLES

weight

Size

(400g/1- 2.5- 10 kg)

2600 Box

#### **SEASON**

From: Sep till Apr

























#### MULUKHIYAH

weight

Size

(400g/1- 2.5- 10 kg)

2600 Box

# SEASON

From: Jul till Sep













# OKRA

weight

(400g/1- 2.5- 10 kg)

2600 Box

# SEASON

From: Jun till Oct



























# SPINACH

weight

Size

(400g/1- 2.5- 10 kg)

2600 Box

### SEASON

































# BROCCOLI

weight

Size

(400g/1- 2.5- 10 kg)

2600 Box

# SEASON

From: Jan till May

























### CAULFLOWER

weight

Size

(400g/1- 2.5- 10 kg)

2600 Box

#### SEASON





























#### SWEET CORN

weight

Size

(400g/1- 2.5- 10 kg)

2600 Box

#### **SEASON**

From: Jul till Sep



























### FRENCH FRIES

weight

2.5 kg

9\*9

# SEASON From: JAN till JUL



























#### **STRAWBERRY**

weight

Size

(400g/1- 2.5- 10 kg)

2600 Box

#### SEASON

From: Feb till Jul

























# **BANANA**

weight

Size

(400g/1- 2.5- 10 kg)

2600 Box

### SEASON































#### MANGO

weight

Size

(400g/1- 2.5- 10 kg)

2600 Box

#### SEASON































# **OUR BRANDS**









LETS DISCUSS YOUR BUSINESS NEEDS, FEEL FREE TO CONTACT US AT

+201016118010 | +201002558598 WWW.O-NILE.COM | INFO@O-NILE.