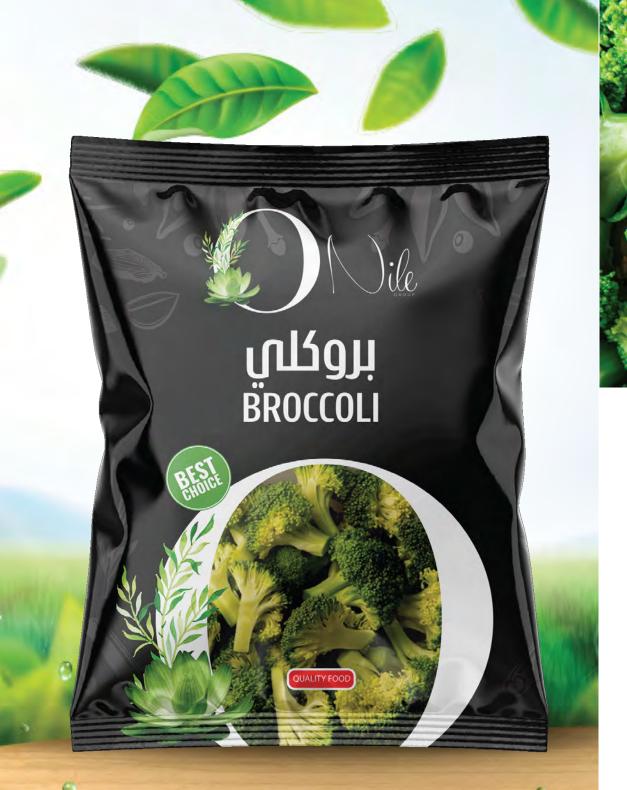

# BROCCOLI

weight

Size

(400g/1- 2.5- 10 kg)

2600 Box

# SEASON

From: Jan till May