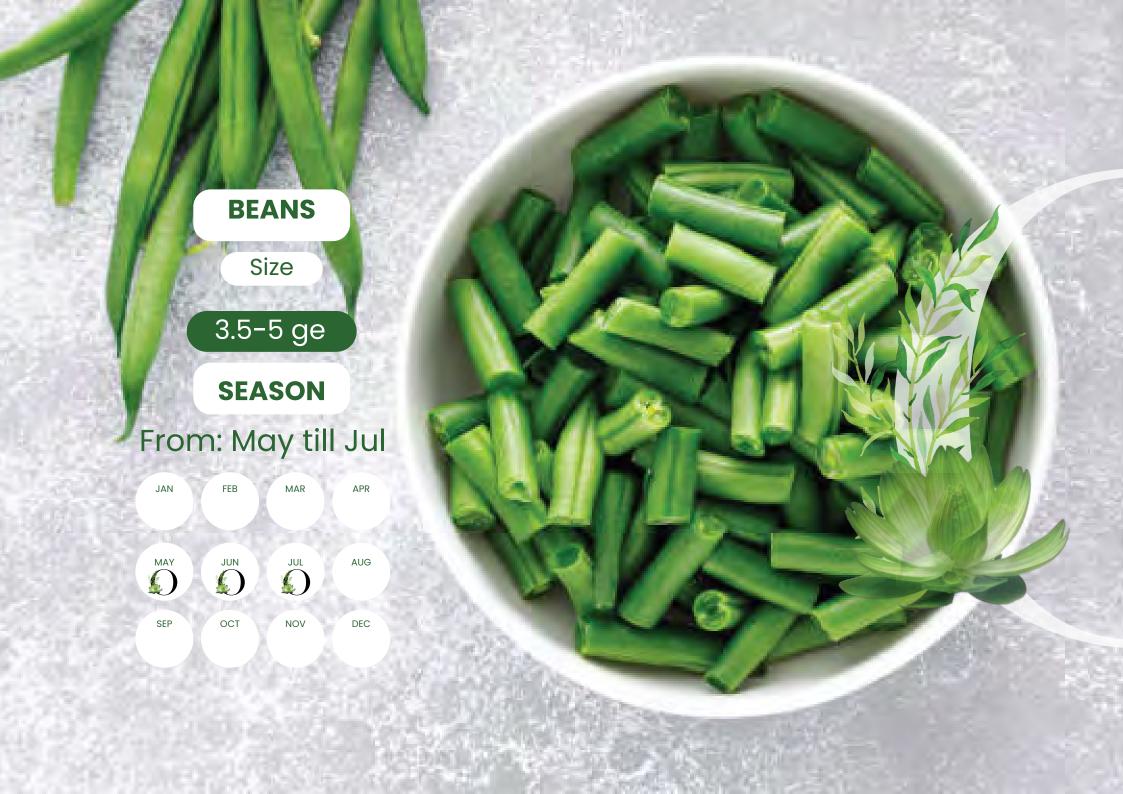

#### **GREEN BEANS**

weight

Size

(400g/1- 2.5- 10 kg)

2600 Box

#### SEASON

From: Apr till Jul From: Oct till Dec