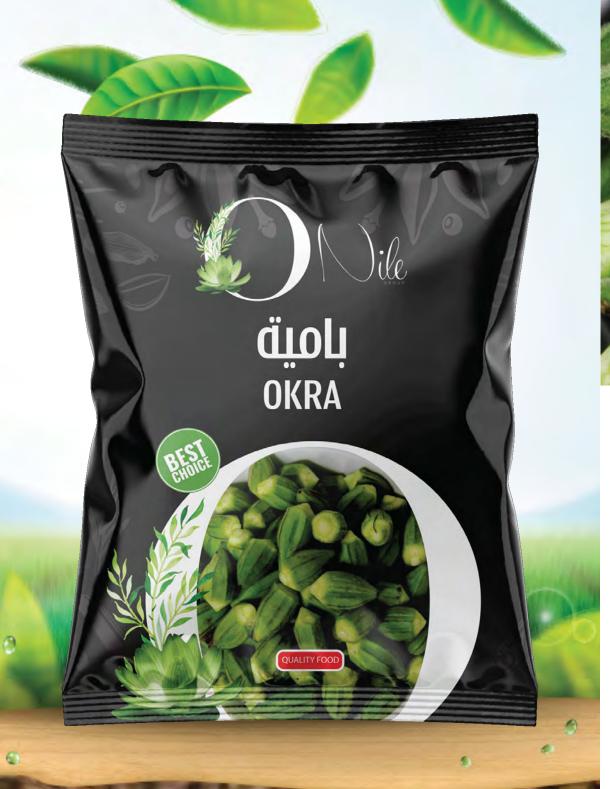

nce in all aspects of operations, serving more than 20 countries worldwide.

**One Stop Shop**: Offering a diverse range of products to international markets all year round, with exceptional value and meeting the highest quality and safety requirements.





















































#### **GREEN BEANS**

weight

Size

(400g/1- 2.5- 10 kg)

2600 Box

#### SEASON

From: Apr till Jul From: Oct till Dec

























#### PEAS & CARROTS

weight

(400g/1- 2.5- 10 kg)

2600 Box

#### SEASON

From: Dec till Mar



























### MIXED VEGTABLES

weight

Size

(400g/1- 2.5- 10 kg)

2600 Box

#### **SEASON**

From: Sep till Apr

























#### MULUKHIYAH

weight

Size

(400g/1- 2.5- 10 kg)

2600 Box

# SEASON

From: Jul till Sep













# OKRA

weight

(400g/1- 2.5- 10 kg)

2600 Box

# SEASON

From: Jun till Oct



























# SPINACH

weight

Size

(400g/1- 2.5- 10 kg)

2600 Box

### SEASON

































# BROCCOLI

weight

Size

(400g/1- 2.5- 10 kg)

2600 Box

# SEASON

From: Jan till May

























### CAULFLOWER

weight

Size

(400g/1- 2.5- 10 kg)

2600 Box

#### SEASON





























#### SWEET CORN

weight

Size

(400g/1- 2.5- 10 kg)

2600 Box

#### **SEASON**

From: Jul till Sep



























### FRENCH FRIES

weight

2.5 kg

9\*9

# SEASON From: JAN till JUL



























#### **STRAWBERRY**

weight

Size

(400g/1- 2.5- 10 kg)

2600 Box

#### SEASON

From: Feb till Jul

























# **BANANA**

weight

Size

(40