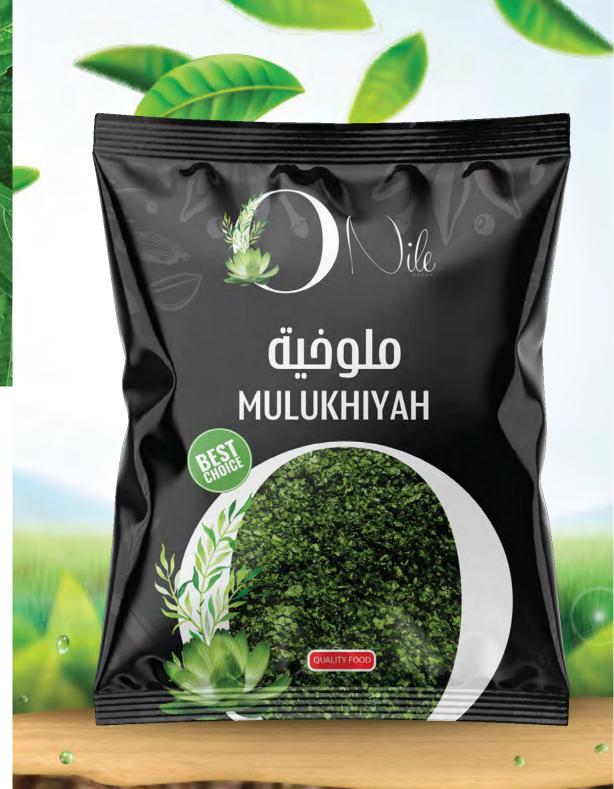

#### MULUKHIYAH

weight

Size

(400g/1- 2.5- 10 kg)

2600 Box

# SEASON

From: Jul till Sep