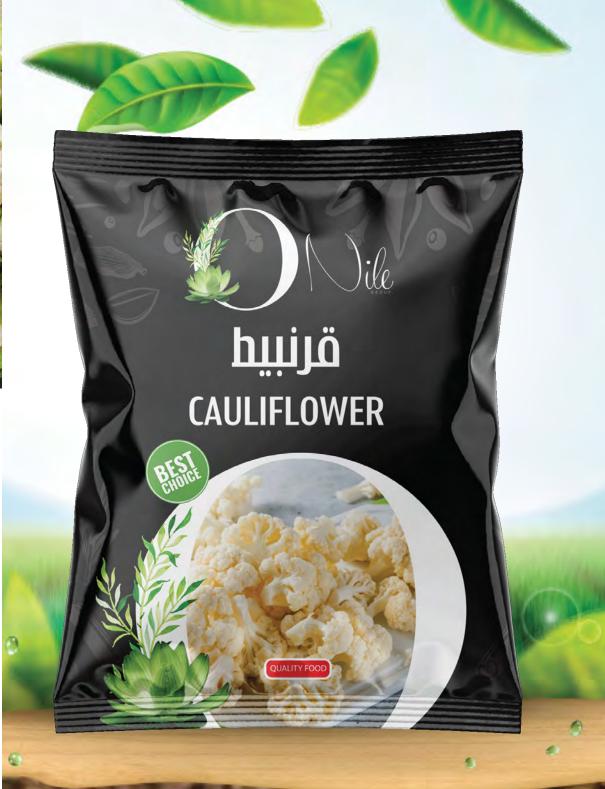

ill Dec

























#### PEAS & CARROTS

weight

(400g/1- 2.5- 10 kg)

2600 Box

#### SEASON

From: Dec till Mar



























### MIXED VEGTABLES

weight

Size

(400g/1- 2.5- 10 kg)

2600 Box

#### **SEASON**

From: Sep till Apr

























#### MULUKHIYAH

weight

Size

(400g/1- 2.5- 10 kg)

2600 Box

# SEASON

From: Jul till Sep













# OKRA

weight

(400g/1- 2.5- 10 kg)

2600 Box

# SEASON

From: Jun till Oct



























# SPINACH

weight

Size

(400g/1- 2.5- 10 kg)

2600 Box

### SEASON

































# BROCCOLI

weight

Size

(400g/1- 2.5- 10 kg)

2600 Box

# SEASON

From: Jan till May

























### CAULFLOWER

weight

Size

(400g/1- 2.5- 10 kg)

2600 Box

#### SEASON





























#### SWEET CORN

weight

Size

(400g/1- 2.5- 10 kg)

2600 Box

#### **SEASON**

From: Jul till Sep



























### FRENCH FRIES

weight

2.5 kg

9\*9

# SEASON From: JAN till JUL



























#### **STRAWBERRY**

weight

Size

(400g/1- 2.5- 10 kg)

2600 Box

#### SEASON

From: Feb till Jul

























# **BANANA**

weight

Size

(400g/1- 2.5- 10 kg)

2600 Box

### SEASON































#### MANGO

weight

Size

(400g/1- 2.5- 10 kg)

2600 Box

#### SEASON































# **OUR BRANDS**









LETS DISCUSS YOUR BUSINESS NEEDS, FEEL FREE TO CONTACT US AT

+201016118010 | +201002558598 WWW.O-NILE.COM | INFO@O-NILE.COM

ADDRESS 1: 38 HESHAM LABEEB STREET, CAIRO, EGYPT

ADDRESS 2: 6 MILLION INDUSTRUAL AREA, 10TH O