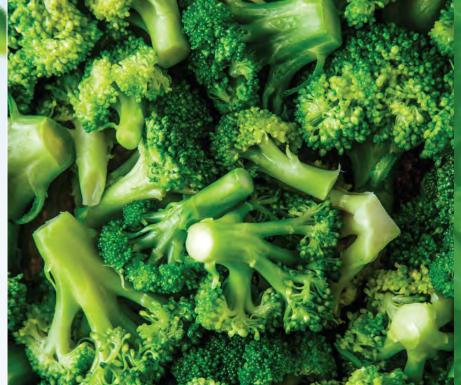

# BROCCOLI

weight

Size

(400g/1- 2.5- 10 kg)

2600 Box

# SEASON

From: Jan till May