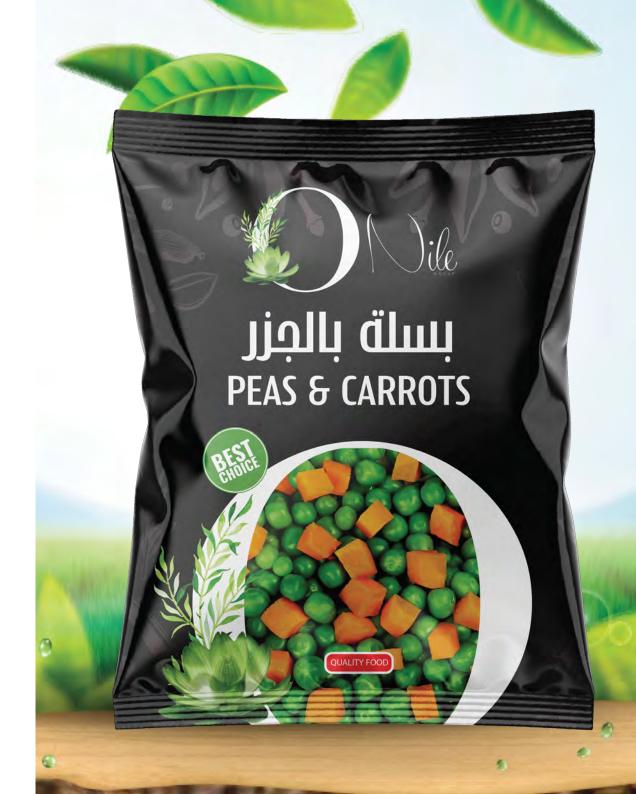

#### PEAS & CARROTS

weight

(400g/1- 2.5- 10 kg)

2600 Box

#### SEASON

From: Dec till Mar