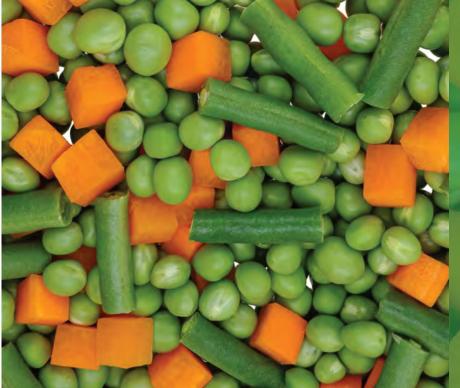

### MIXED VEGTABLES

weight

Size

(400g/1- 2.5- 10 kg)

2600 Box

#### **SEASON**

From: Sep till Apr